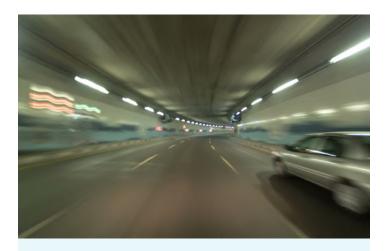

# Maintaining the Grand Vehicular Tunnel

Palm Jumeirah's six-lane sub-sea tunnel connects thousands of motorists and visitors from the tip of the Trunk to the Crescent. As part of an extensive bi-annual exercise, the jet fans serving the vehicular tunnels underwent preventive maintenance, inspections, and testing to ensure longevity and sustained performance.

In addition, the tunnel lights were deep cleaned and serviced, while fixtures were checked for replacements.