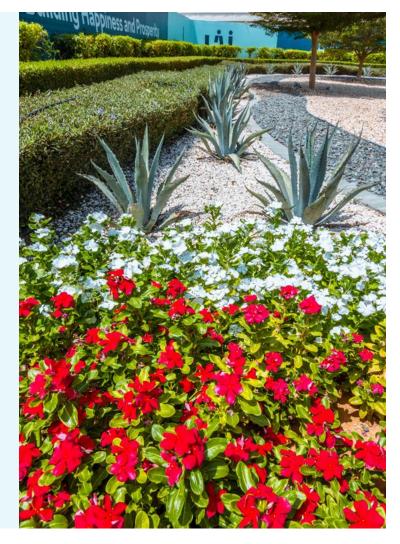

# Periwinkles Paint the Streets

A sea of red and white vincas (aka periwinkles) adorn the main roads and junctions of Palm Jumeirah giving the Master Community a pop of colour, green foliage, and beauty. The glossy green leaves with their all-summer blooms are complemented by the hardscaped pebble and gravel arrangements that add structure and visual interest to the open space design. These plants love the Middle Eastern sun and are easy to care for, during the summer.

Don't miss these gorgeous views as you drive down your main roads, Canal Cove, Crescent, clubhouses, and main entrances.