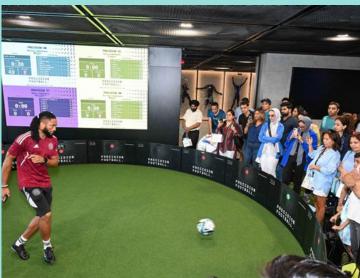

# An Eid Night to Remember

22 April was a special evening of festivities, games, tunes, and togetherness as families gathered for a community Eid celebration at Al Ittihad Park. Residents participated in arts and crafts, board games, group drumming, and painting and were entertained by dancers and storytellers who brought in a touch of Arabian tradition. Catch the colour and fervour from these highlights.