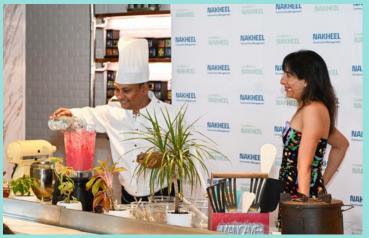

The LiveWell with Nakheel Retreat kicked off in May with co-curator Irina Sharma moderating talks on the restoration of health with a cooking workshop by Chef Nrupen Pottavatri. The event was a perfect mix of education, dialogue, food exploration and mindfulness practices with yoga sessions, head and neck massages, weight consultations, and a lot more. The retreat was an insight into the importance of rest, restoration, renewal, and rejuvenation.