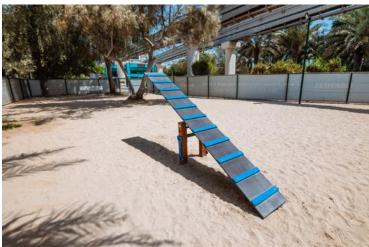

# Two Dog Parks Open at Al Ittihad Park

Your canine best friend has a new neighbourhood hangout!

We have opened two dog parks in the heart of Al Ittihad Park for the pooches in the community – one for all small dogs and the second park for the bigger breeds.

Featuring ample running space, trees, and dog agility equipment such as see-saws, rest tables, and jump sets, these parks are an off-leash zone for your furry family member to stay in shape. Dog waste bins with waste bag dispensers are also available at these locations.

A classic white picket fence is being installed by mid-August around these facilities. The parks will be open from 6 AM to 11 PM and are exclusively for dogs and their handlers.