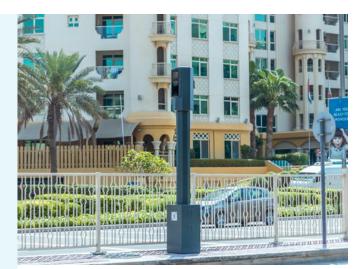

# Keeping an Eye on Road Safety

Five new speed cameras with radars have been installed along the Trunk to monitor and monitor speeding vehicles, red-light breaches, and U-turn violations in the Master Community.

With these cameras, the traffic department hopes to encourage motorists to drive responsibly and avoid fines for violating road rules in these areas. These cameras are in addition to the existing 11 devices that are installed to deter bad driving practices and are connected to the Road and Transport Authority.